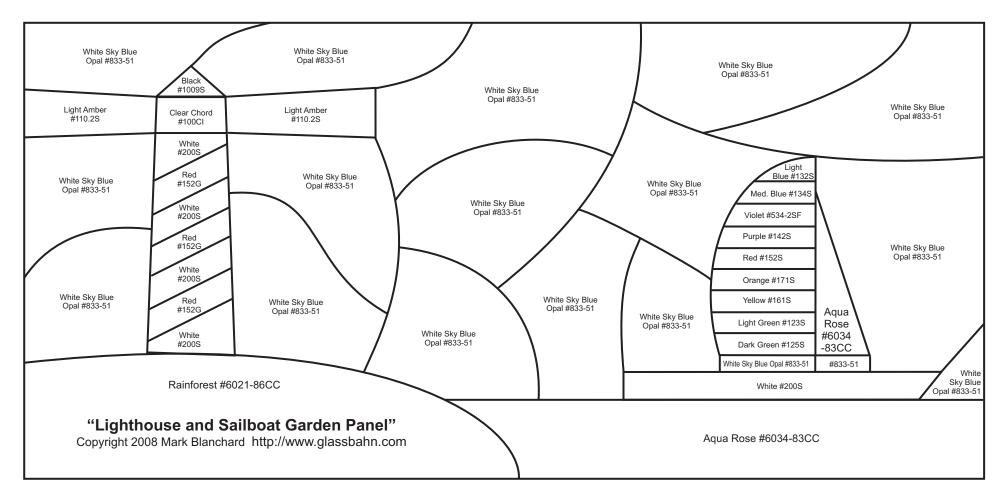

Spectrum Glass Colors 100Cl Clear Chord Iridescent 1009S Black 123S Medium Green 125S Dark Green Spectrum Glass Colors 132S Light Blue 134S Medium Blue 142S Purple 152G Red Granite Spectrum Glass Colors 152S Red 161S Yellow 171S Orange Spectrum Glass Colors 142S Light Purple 200S White 534-2SF Violet

Spectrum Glass Colors 6021-86CC Rainforest 6034-83CC Aqua Rose 833-51 White Sky Blue Wispy

Notes: This panel was designed to fit with several garden panels with dimensions of 15.25" x 7.25". If you print the pattern with a 153% enlargement it will match the other 15.25" x 7.25" panel sizes. Why 15.25" x 7.25"? When we designed the Garden Panel Series, we found that most of the multi color glass we used was available in sizes that would trim down to 15.25" x 7.25" with the least amount of waste. This panel will still look good in any size, but we like how it looks hanging with our other Garden Panels.